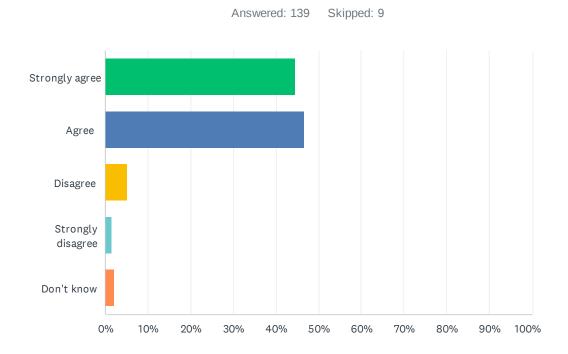

## Q6 I have an understanding of First Nations, Métis and Inuit culture and history.

| ANSWER CHOICES    | RESPONSES |     |
|-------------------|-----------|-----|
| Strongly agree    | 35.97%    | 50  |
| Agree             | 56.83%    | 79  |
| Disagree          | 2.16%     | 3   |
| Strongly disagree | 0.72%     | 1   |
| Don't know        | 4.32%     | 6   |
| TOTAL             |           | 139 |