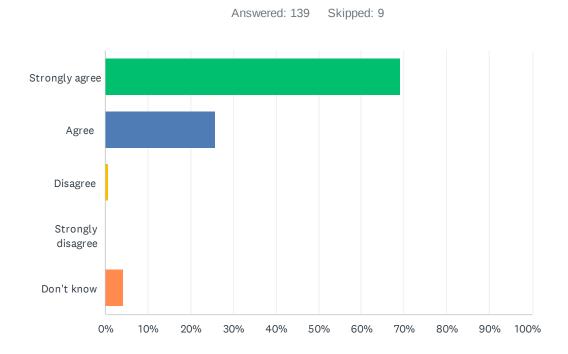

### Q8 I feel supported by my school as I prepare for life beyond high school.

| ANSWER CHOICES    | RESPONSES |     |
|-------------------|-----------|-----|
| Strongly agree    | 69.06%    | 96  |
| Agree             | 25.90%    | 36  |
| Disagree          | 0.72%     | 1   |
| Strongly disagree | 0.00%     | 0   |
| Don't know        | 4.32%     | 6   |
| TOTAL             |           | 139 |