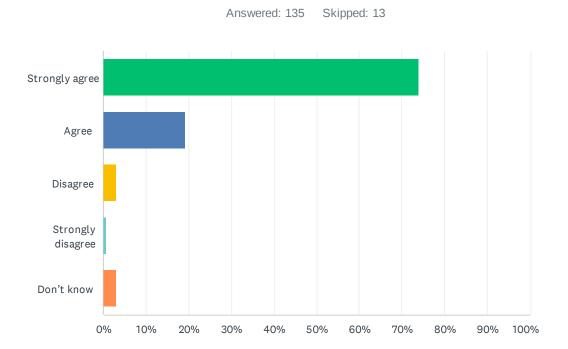

## Q6 I have an understanding of First Nations, Métis and Inuit culture and history.

| ANSWER CHOICES    | RESPONSES |     |
|-------------------|-----------|-----|
| Strongly agree    | 35.97%    | 50  |
| Agree             | 56.83%    | 79  |
| Disagree          | 2.16%     | 3   |
| Strongly disagree | 0.72%     | 1   |
| Don't know        | 4.32%     | 6   |
| TOTAL             |           | 139 |