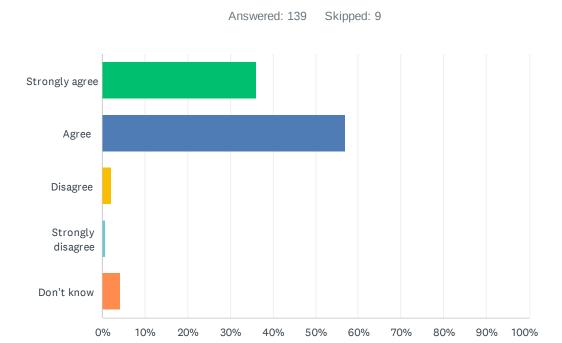

### Q5 I'm demonstrating growth in numeracy.

40%

50%

60%

70%

80%

90%

100%

0%

10%

20%

30%

| ANSWER CHOICES    | RESPONSES |     |
|-------------------|-----------|-----|
| Strongly agree    | 41.01%    | 57  |
| Agree             | 51.08%    | 71  |
| Disagree          | 2.88%     | 4   |
| Strongly disagree | 0.00%     | 0   |
| Don't know        | 5.04%     | 7   |
| TOTAL             |           | 139 |