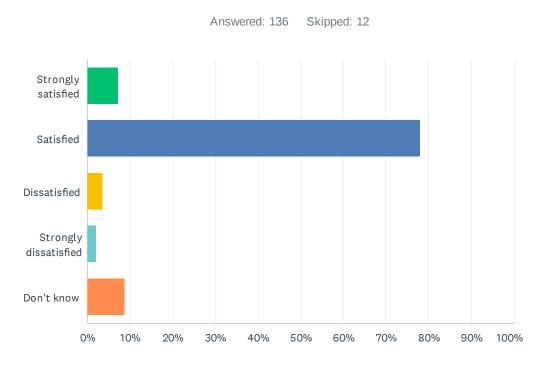

| ANSWER CHOICES        | RESPONSES |     |
|-----------------------|-----------|-----|
| Strongly satisfied    | 7.35%     | 10  |
| Satisfied             | 77.94%    | 106 |
| Dissatisfied          | 3.68%     | 5   |
| Strongly dissatisfied | 2.21%     | 3   |
| Don't know            | 8.82%     | 12  |
| TOTAL                 |           | 136 |