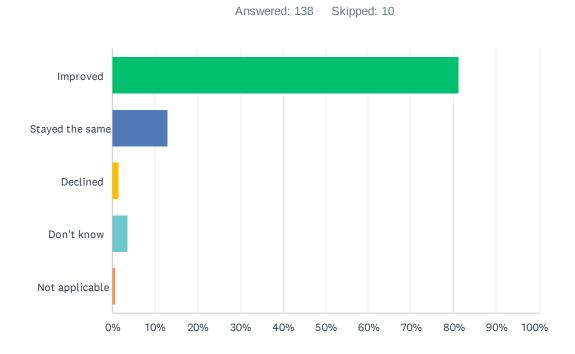

## Q18 In your opinion, has the quality of education you've experienced improved, stayed the same or declined in the past three years?

| ANSWER CHOICES  | RESPONSES |     |
|-----------------|-----------|-----|
| Improved        | 81.16%    | 112 |
| Stayed the same | 13.04%    | 18  |
| Declined        | 1.45%     | 2   |
| Don't know      | 3.62%     | 5   |
| Not applicable  | 0.72%     | 1   |
| TOTAL           |           | 138 |