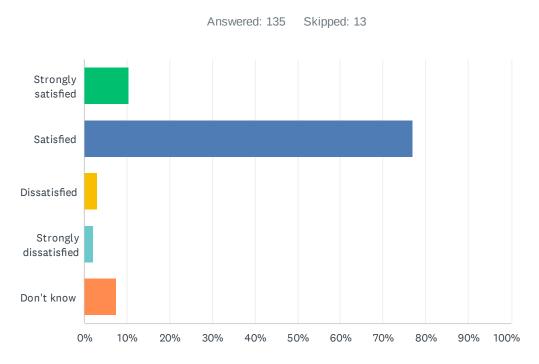

Q24 How satisfied are you with the Division's commitment to advocating for public education? Refer to the Board Advocacy page for examples of ongoing advocacy work of the Board of Trustees.

| ANSWER CHOICES        | RESPONSES |     |
|-----------------------|-----------|-----|
| Strongly satisfied    | 10.37%    | 14  |
| Satisfied             | 77.04%    | 104 |
| Dissatisfied          | 2.96%     | 4   |
| Strongly dissatisfied | 2.22%     | 3   |
| Don't know            | 7.41%     | 10  |
| TOTAL                 |           | 135 |