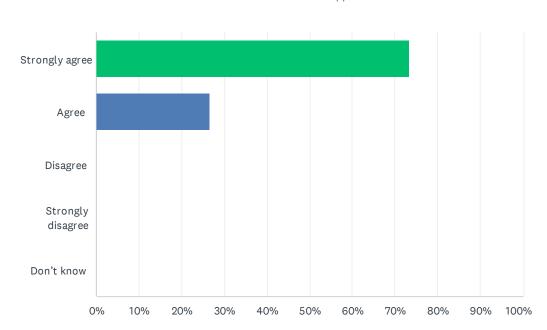

### Q2 At school, my individual learning needs are met.

| ANSWER CHOICES    | RESPONSES |     |
|-------------------|-----------|-----|
| Strongly agree    | 73.38%    | 102 |
| Agree             | 26.62%    | 37  |
| Disagree          | 0.00%     | 0   |
| Strongly disagree | 0.00%     | 0   |
| Don't know        | 0.00%     | 0   |
| TOTAL             |           | 139 |