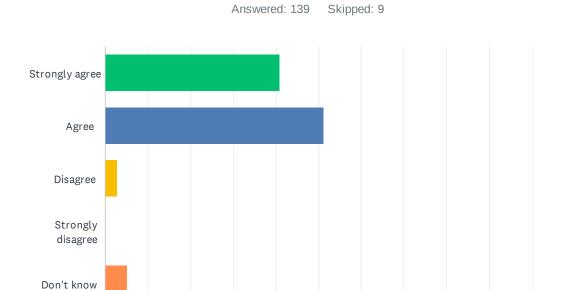

### Q4 I'm demonstrating growth in literacy.

| ANSWER CHOICES    | RESPONSES |     |
|-------------------|-----------|-----|
| Strongly agree    | 38.13%    | 53  |
| Agree             | 55.40%    | 77  |
| Disagree          | 2.16%     | 3   |
| Strongly disagree | 0.00%     | 0   |
| Don't know        | 4.32%     | 6   |
| TOTAL             |           | 139 |