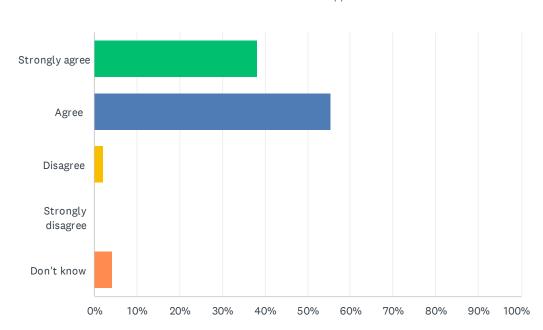

### Q4 I'm demonstrating growth in literacy.

| ANSWER CHOICES    | RESPONSES |     |
|-------------------|-----------|-----|
| Strongly agree    | 38.13%    | 53  |
| Agree             | 55.40%    | 77  |
| Disagree          | 2.16%     | 3   |
| Strongly disagree | 0.00%     | 0   |
| Don't know        | 4.32%     | 6   |
| TOTAL             |           | 139 |