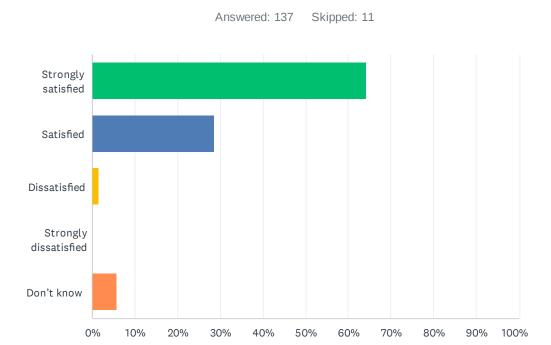

### Q16 My school is safe.

Answered: 137 Skipped: 11

| ANSWER CHOICES    | RESPONSES |     |
|-------------------|-----------|-----|
| Strongly agree    | 72.99%    | 100 |
| Agree             | 22.63%    | 31  |
| Disagree          | 1.46%     | 2   |
| Strongly disagree | 0.00%     | 0   |
| Don't know        | 2.92%     | 4   |
| TOTAL             |           | 137 |