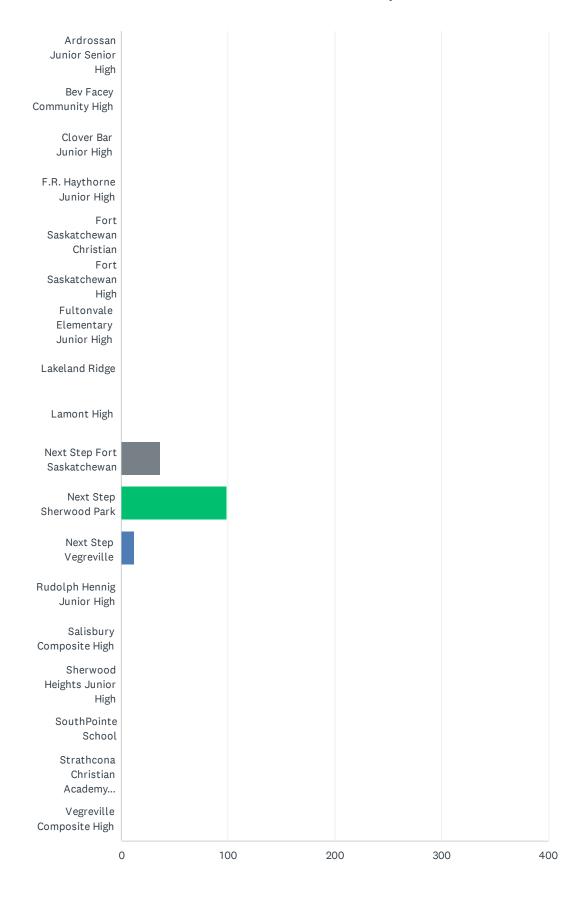

### Q1 What school do you currently attend?

Answered: 148 Skipped: 0

#### 2024-25 EIPS Annual Feedback Survey: For Students

|                                        | RESPONSES |     |
|----------------------------------------|-----------|-----|
| Ardrossan Junior Senior High           | 0.00%     | 0   |
| Bev Facey Community High               | 0.00%     | 0   |
| Clover Bar Junior High                 | 0.00%     | 0   |
| F.R. Haythorne Junior High             | 0.00%     | 0   |
| Fort Saskatchewan Christian            | 0.00%     | 0   |
| Fort Saskatchewan High                 | 0.00%     | 0   |
| Fultonvale Elementary Junior High      | 0.00%     | 0   |
| Lakeland Ridge                         | 0.00%     | 0   |
| Lamont High                            | 0.00%     | 0   |
| Next Step Fort Saskatchewan            | 25.00%    | 37  |
| Next Step Sherwood Park                | 66.89%    | 99  |
| Next Step Vegreville                   | 8.11%     | 12  |
| Rudolph Hennig Junior High             | 0.00%     | 0   |
| Salisbury Composite High               | 0.00%     | 0   |
| Sherwood Heights Junior High           | 0.00%     | 0   |
| SouthPointe School                     | 0.00%     | 0   |
| Strathcona Christian Academy Secondary | 0.00%     | 0   |
| Vegreville Composite High              | 0.00%     | 0   |
| TOTAL                                  |           | 148 |