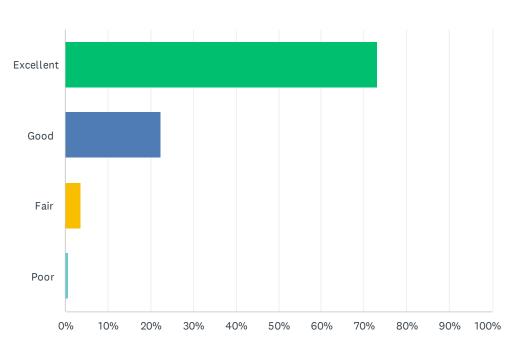

### Q19 How do you rate the physical condition of your school?

| ANSWER CHOICES | RESPONSES |     |
|----------------|-----------|-----|
| Excellent      | 73.19%    | 101 |
| Good           | 22.46%    | 31  |
| Fair           | 3.62%     | 5   |
| Poor           | 0.72%     | 1   |
| TOTAL          |           | 138 |