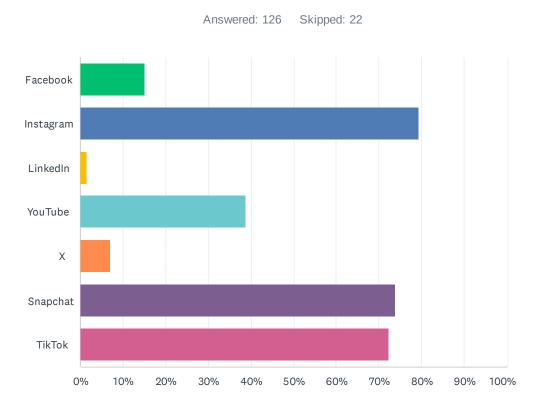

# Q25 The Division and schools often share news and information on social media. Which of the following social media platforms do you use? Check all that apply.

| ANSWER CHOICES         | RESPONSES |    |
|------------------------|-----------|----|
| Facebook               | 15.08%    | 9  |
| Instagram              | 79.37% 10 | 0  |
| LinkedIn               | 1.59%     | 2  |
| YouTube                | 38.89% 4  | .9 |
| x                      | 7.14%     | 9  |
| Snapchat               | 73.81% 9  | 93 |
| TikTok                 | 72.22% 9  | 1  |
| Total Respondents: 126 |           |    |