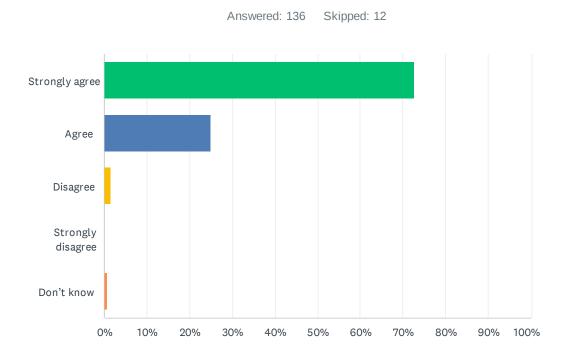

## Q13 My school encourages students to be responsible, respectful and engaged citizens.

| ANSWER CHOICES    | RESPONSES |     |
|-------------------|-----------|-----|
| Strongly agree    | 73.91%    | 102 |
| Agree             | 22.46%    | 31  |
| Disagree          | 0.72%     | 1   |
| Strongly disagree | 0.00%     | 0   |
| Don't know        | 2.90%     | 4   |
| TOTAL             |           | 138 |