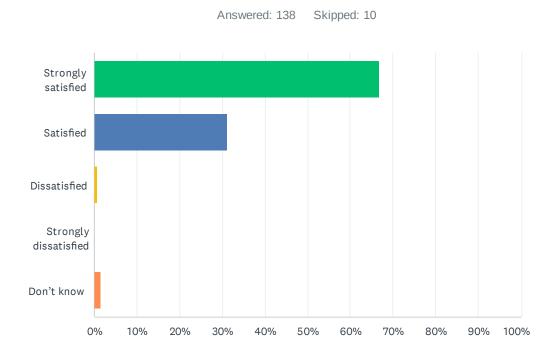

## Q10 How satisfied are you with the quality of education you're receiving at your school?

| ANSWER CHOICES        | RESPONSES |     |
|-----------------------|-----------|-----|
| Strongly satisfied    | 66.67%    | 92  |
| Satisfied             | 31.16%    | 43  |
| Dissatisfied          | 0.72%     | 1   |
| Strongly dissatisfied | 0.00%     | 0   |
| Don't know            | 1.45%     | 2   |
| TOTAL                 |           | 138 |