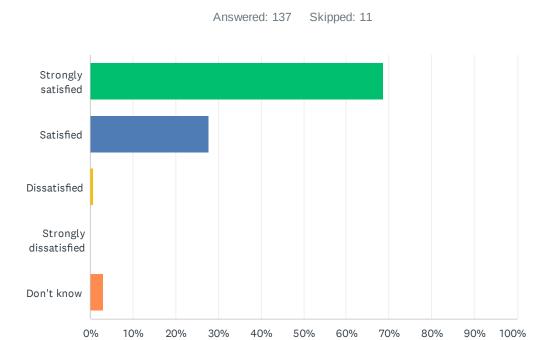

### Q12 How satisfied are you with the leadership at your school?

| ANSWER CHOICES        | RESPONSES |     |
|-----------------------|-----------|-----|
| Strongly satisfied    | 64.23%    | 88  |
| Satisfied             | 28.47%    | 39  |
| Dissatisfied          | 1.46%     | 2   |
| Strongly dissatisfied | 0.00%     | 0   |
| Don't know            | 5.84%     | 8   |
| TOTAL                 |           | 137 |