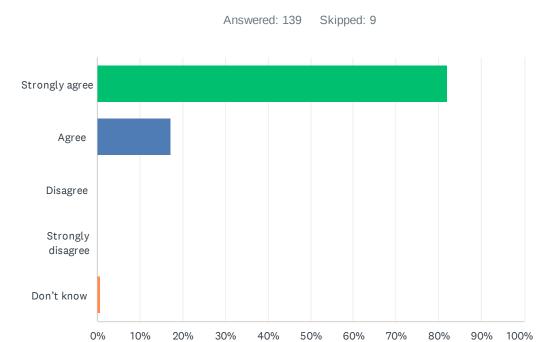

### Q3 At school, I'm encouraged to do my best.

| ANSWER CHOICES    | RESPONSES |     |
|-------------------|-----------|-----|
| Strongly agree    | 82.01%    | 114 |
| Agree             | 17.27%    | 24  |
| Disagree          | 0.00%     | 0   |
| Strongly disagree | 0.00%     | 0   |
| Don't know        | 0.72%     | 1   |
| TOTAL             |           | 139 |