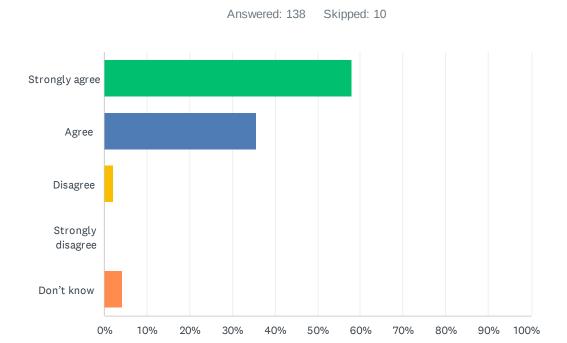

## Q13 My school encourages students to be responsible, respectful and engaged citizens.

| ANSWER CHOICES    | RESPONSES |     |
|-------------------|-----------|-----|
| Strongly agree    | 73.91%    | 102 |
| Agree             | 22.46%    | 31  |
| Disagree          | 0.72%     | 1   |
| Strongly disagree | 0.00%     | 0   |
| Don't know        | 2.90%     | 4   |
| TOTAL             |           | 138 |