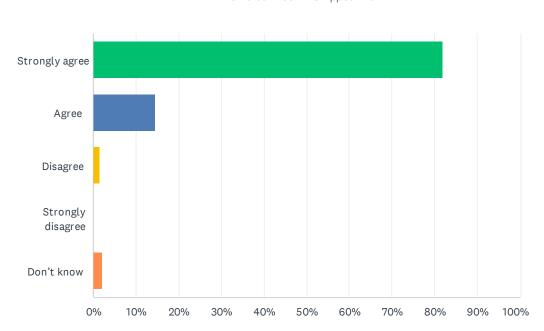

### Q14 The staff at my school care about me.

| ANSWER CHOICES    | RESPONSES |     |
|-------------------|-----------|-----|
| Strongly agree    | 81.88%    | 113 |
| Agree             | 14.49%    | 20  |
| Disagree          | 1.45%     | 2   |
| Strongly disagree | 0.00%     | 0   |
| Don't know        | 2.17%     | 3   |
| TOTAL             |           | 138 |