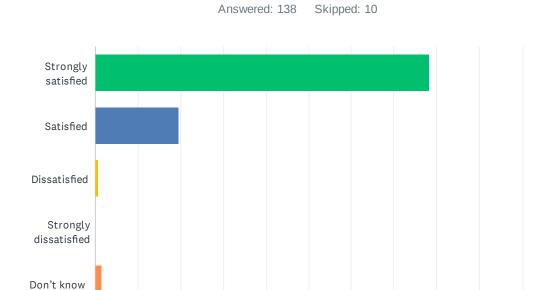

### Q11 How satisfied are you with the quality of teaching you're receiving?

0%

10%

20%

30%

40%

50%

60%

70%

80%

90%

100%

| ANSWER CHOICES        | RESPONSES |     |
|-----------------------|-----------|-----|
| Strongly satisfied    | 78.26%    | 108 |
| Satisfied             | 19.57%    | 27  |
| Dissatisfied          | 0.72%     | 1   |
| Strongly dissatisfied | 0.00%     | 0   |
| Don't know            | 1.45%     | 2   |
| TOTAL                 |           | 138 |