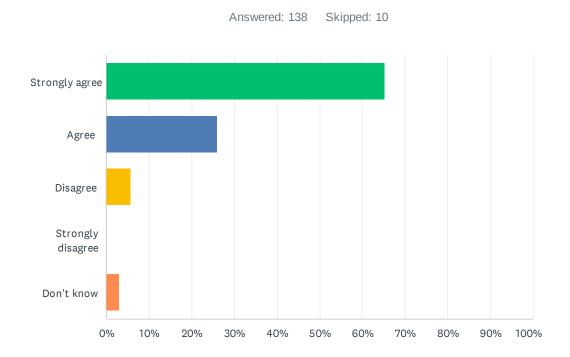

### Q7 I'm learning the knowledge, skills and attitudes necessary to be successful in life.

| ANSWER CHOICES    | RESPONSES |     |
|-------------------|-----------|-----|
| Strongly agree    | 65.22%    | 90  |
| Agree             | 26.09%    | 36  |
| Disagree          | 5.80%     | 8   |
| Strongly disagree | 0.00%     | 0   |
| Don't know        | 2.90%     | 4   |
| TOTAL             |           | 138 |