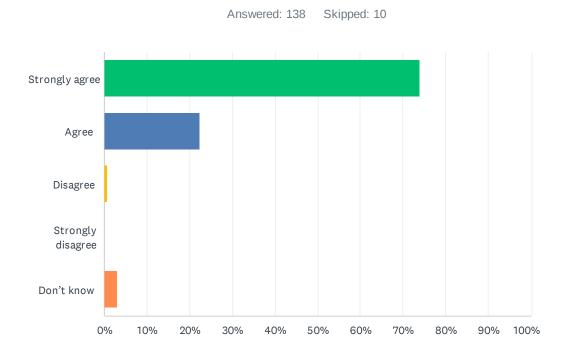

### Q7 I'm learning the knowledge, skills and attitudes necessary to be successful in life.

| ANSWER CHOICES    | RESPONSES |     |
|-------------------|-----------|-----|
| Strongly agree    | 65.22%    | 90  |
| Agree             | 26.09%    | 36  |
| Disagree          | 5.80%     | 8   |
| Strongly disagree | 0.00%     | 0   |
| Don't know        | 2.90%     | 4   |
| TOTAL             |           | 138 |