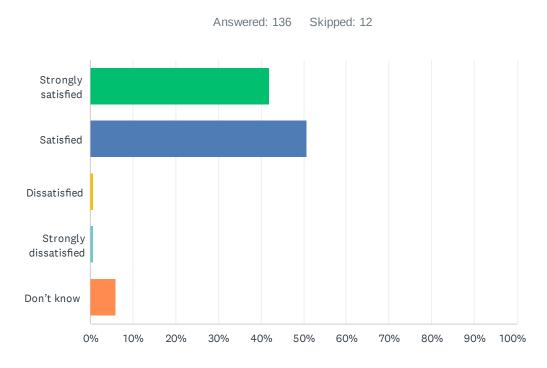

### Q21 Teachers keep me informed about my progress and achievement in my courses.

| ANSWER CHOICES    | RESPONSES |     |
|-------------------|-----------|-----|
| Strongly agree    | 72.79%    | 99  |
| Agree             | 25.00%    | 34  |
| Disagree          | 1.47%     | 2   |
| Strongly disagree | 0.00%     | 0   |
| Don't know        | 0.74%     | 1   |
| TOTAL             |           | 136 |